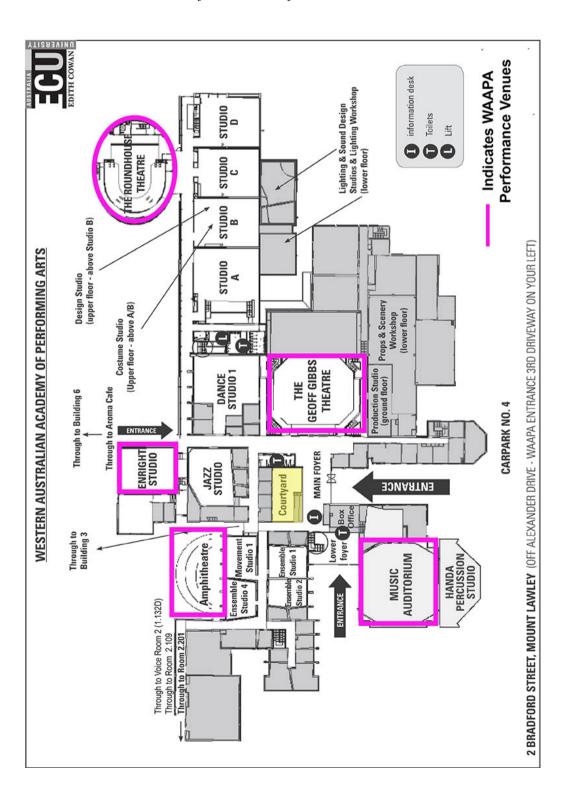

## Hansel and Gretel - WAAPA

MONDAY 12 September, 7.30 – 9.30pm (approx.)

Members: \$50 Non-members: \$55

Venue: Geoff Gibbs Theatre, 2 Bradford St, Mount Lawley

Meet at the Geoff Gibbs Theatre. Created in the 19<sup>th</sup> Century, *Hansel and Gretel* is one of the best-loved operas of all time. The folk-like tunes and beautiful duets bring the Brothers Grimm's fairy tale of the lost brother and sister to life. Performed by the WAAPA Classical Voice students and the WAAPA Symphony Orchestra, we can enjoy the story that we all know and love. *You will be advised when tickets are available for collection from Melissa in The Pod.* 