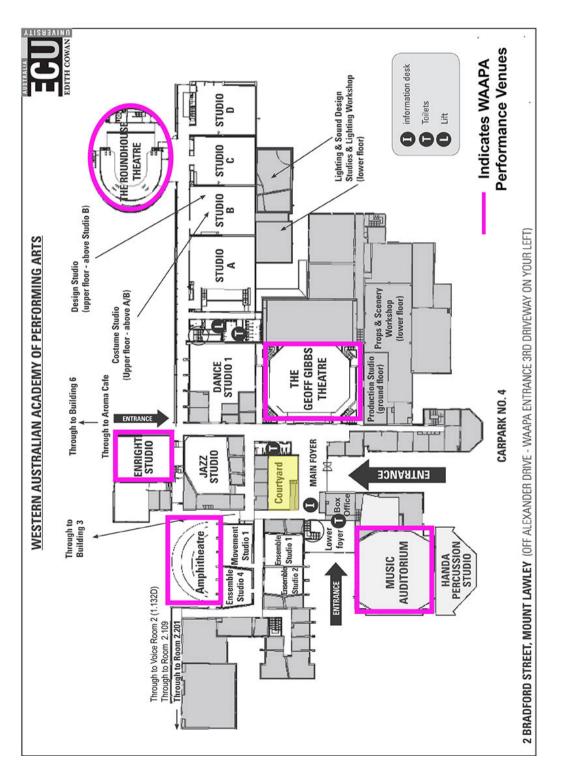

## The Pajama Game - WAAPA SATURDAY 10 September. 2 – 4.15pm (approx..) Members: \$50 Non-members: \$55

Venue: Roundhouse Theatre, 2 Bradford St, Mount Lawley

Meet at the Roundhouse Theatre. This toe-tapping comedy love story is set in the Sleep-Tite Pajama Factory, where conditions are anything but peaceful. Trouble between the superintendent and the leader of the Union Grievance Committee has arisen over a workers' strike, but love takes a stance. The very talented third year WAAPA Music Theatre students perform Pajama Game, with its host of well-known musical gems. *You will be advised when tickets are available for collection from Melissa in The Pod.* 